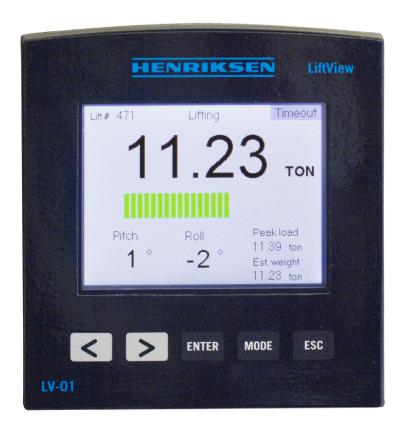

## LIFTVIEW

The Henriksen Liftview system enables the user to view in real time information about a lift, including load, tilt and roll. The user output is viewed on a screen. The LiftView system contains information about the current hook in use, all performed lifts and so on.

## **Key features**

- Display accurate hook load in real time
- Log peak loads for every lifting operation
- Log total numbers of lifting operations
- View active and logged lifts as detailed plots with trendlines
- Measure roll and pitch
- Sense hook status (closed, active or open)
- Signal hook status with a external lantern

The sensor information can be used to alarm the user of overload. Optimize boat and crane design based on actual load data as well as creating maintenance routine based on operations.