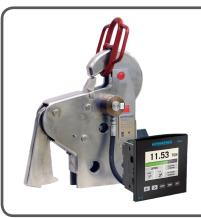

## LIFTVIEW

The Henriksen Liftview system enables the user to view in real time information about a lift, including load, tilt and roll. The user output is viewed on a screen. The LiftView system contains information about the current hook in use, all performed lifts and so on.

## **LIFTVIEW**

Henriksen Hooks' new sensor system enables us to add sensing, visualization and logging capabilities to any hook in our range. This system will give the user some unique possibilities that will increase operational awareness, and thereby a safer lifting operation.

## **Key features**

- Display accurate hook load in real time
- Log peak loads for every lifting operation
- Log total numbers of lifting operations
- View active and logged lifts as detailed plots with trendlines
- Measure roll and pitch
- Sense hook status (closed, active or open)
- Signal hook status with a external lantern